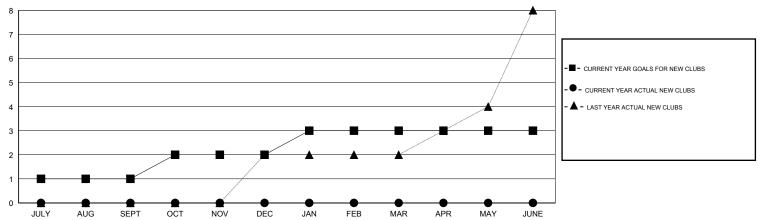

## GOALS AND ACTUAL NEW CLUBS CUMULATIVE

| DROPPED CLUBS: 1     |          | 6 CLUBS OF 109 ADDED 1 OR MORE | GENDER DISTRIBUTION |                               |     |
|----------------------|----------|--------------------------------|---------------------|-------------------------------|-----|
|                      |          | NEW MEMBERS                    | MALE<br>FEMALE      | 3,415 (94.94%)<br>182 (5.06%) |     |
| DROPPED MEMBERS      |          |                                | FEMALE              | 102 (0.0070)                  |     |
| DECEASED             | 2        | CLICK HERE FOR HEALTH          | FAMILY UNIT MEMBERS |                               | 286 |
| CLUB CANCELLED OTHER | 22<br>84 | ASSESSMENT DATA                | HEAD OF HOUSEHOLD   |                               | 136 |
| TOTAL                | 108      |                                | NON-HEAD OF HOUSEH  | 150                           |     |