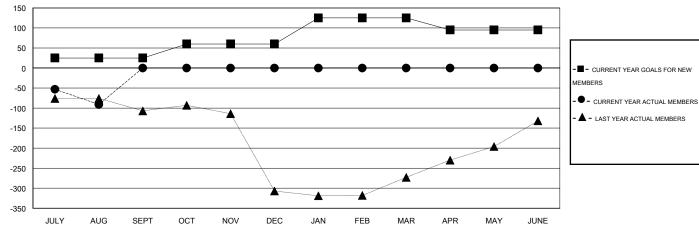

## GOALS AND ACTUAL NEW CLUBS CUMULATIVE

| DROPPED CLUBS: 1     |          | 6 CLUBS OF 109 ADDED 1 OR MORE | GENDER DISTRIBUTION |                               |     |
|----------------------|----------|--------------------------------|---------------------|-------------------------------|-----|
|                      |          | NEW MEMBERS                    | MALE<br>FEMALE      | 3,415 (94.94%)<br>182 (5.06%) |     |
| DROPPED MEMBERS      |          |                                | FEMALE              | 102 (0.0070)                  |     |
| DECEASED             | 2        | CLICK HERE FOR HEALTH          | FAMILY UNIT MEMBERS |                               | 286 |
| CLUB CANCELLED OTHER | 22<br>84 | ASSESSMENT DATA                | HEAD OF HOUSEHOLD   |                               | 136 |
| TOTAL                | 108      |                                | NON-HEAD OF HOUSEH  | 150                           |     |